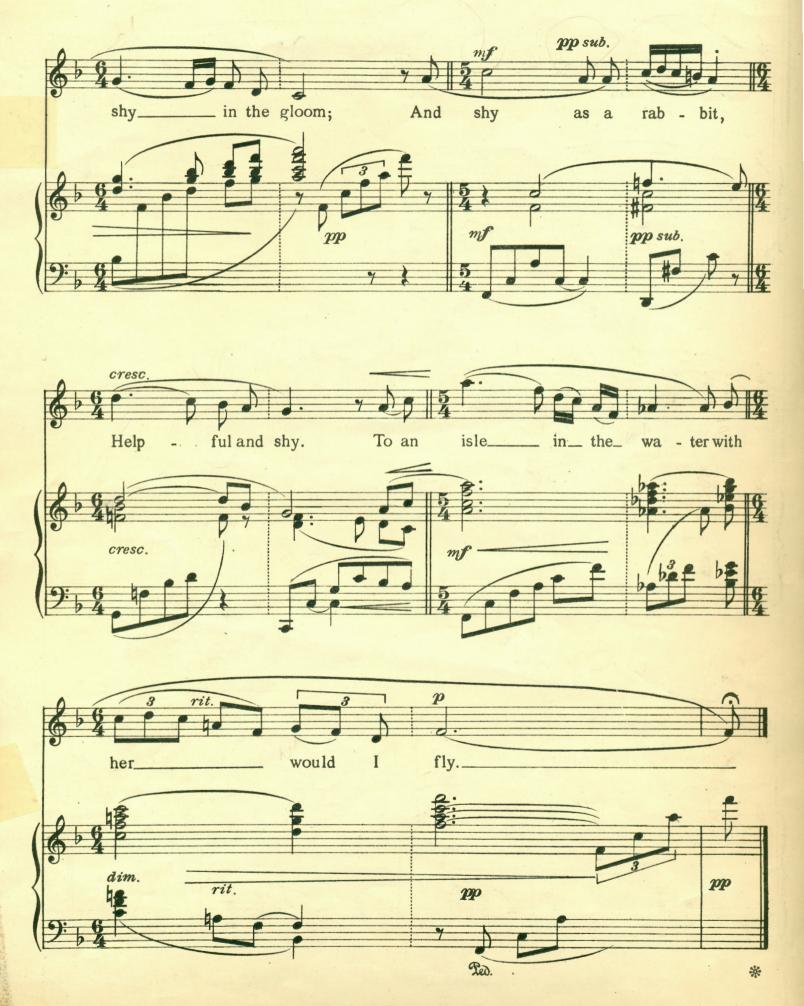

## SHY ONE.

Words by Music by W.B.YEATS REBECCA CLARKE 1886-1979 Moderato grazioso. Tenderly, but not too seriously. Voice Shy shy one, one, She the fire - light one of my heart, shy moves. She car-ries in the dish - es, And Pen sive - ly a - part.