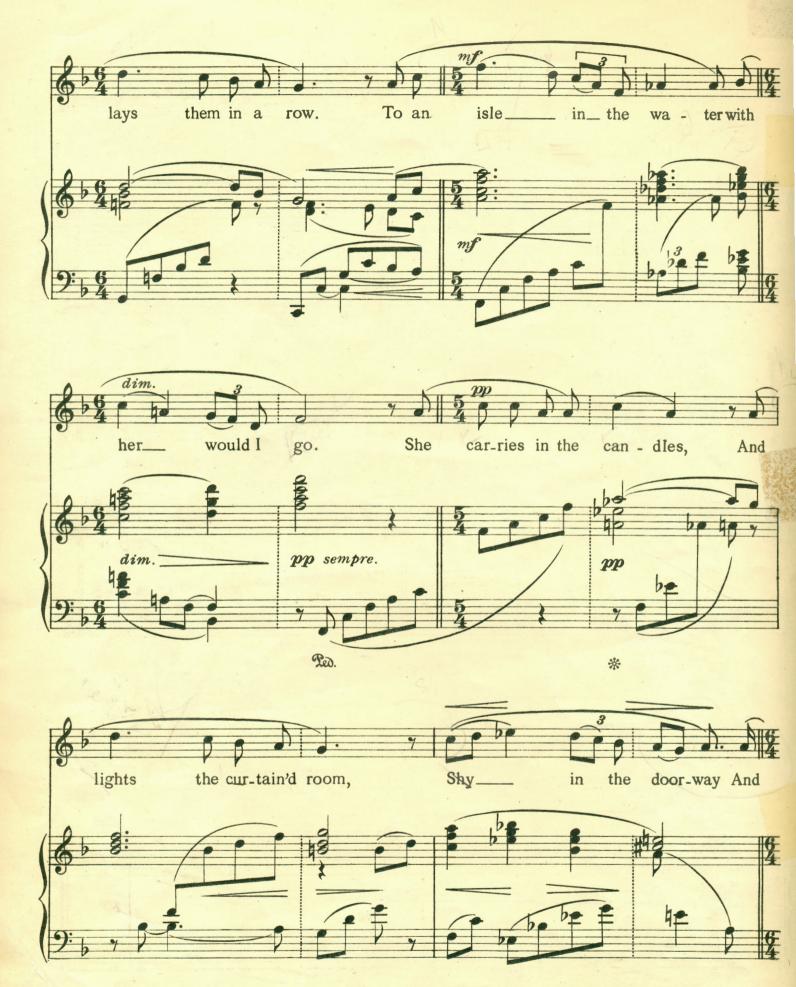

## SHY ONE.

Words by Music by W.B.YEATS REBECCA CLARKE 1886-1979 Moderato grazioso. Tenderly, but not too seriously. Voice Shy shy one, one, She the fire - light one of my heart, shy moves. She car-ries in the dish - es, And Pen sive - ly a - part.